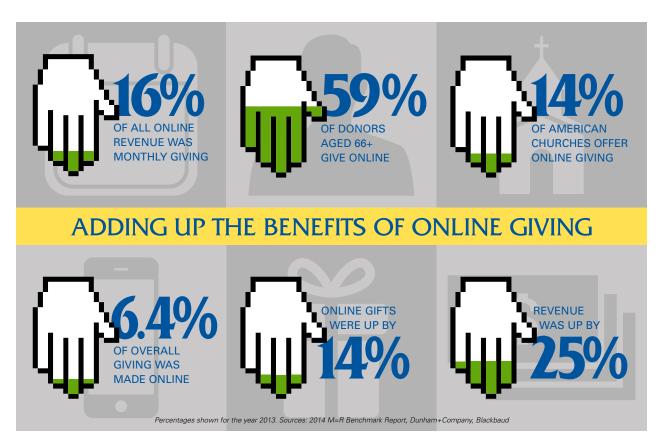

## Make giving easy for your members!

Through the Presbyterian Mission Exchange, you can offer online donations and we'll take care of the rest.

- Add the GIVE NOW button to your website; include a link in your emails.
- Onors can set up recurring donations so even when they can't make it to the regular service, they can participate in the offering.
- Set up multiple funds or campaigns for easy management.
- У No set-up fee
- Mo annual or monthly fee
- ✓ Funds are available when you want them.
- Standards meet Payment Card Industry (PCI) data security standards for handling, storage and transmitting credit card information.